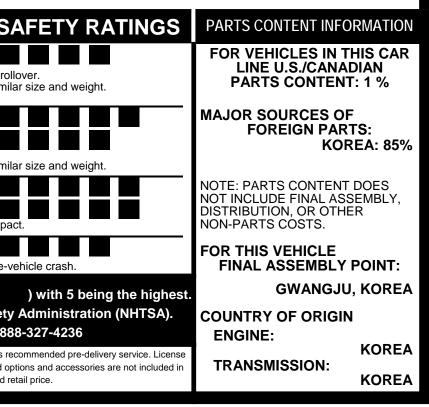

| 2024 SOUL S         MODEL/OPT.CODE:       B2532 / 010         EXTERIOR COLOR:       INFERNO RED         INTERIOR COLOR:       BLACK         VEHICLE ID NUMBER:       KNDJ23AU0R7225301         PORT OF ENTRY:       PHILADELPHIA         STANDARD LX FEATURES         MECHANICAL         2.0L 4-Cyl Engine         Intelligent Variable Automatic Transmission         Drive Mode Select         ADVANCED DRIVER-ASSISTANCE SYSTEMS         Forward Collision-Avoidance Assist         Lane Following Assist         Lane Keeping Assist         Driver Attention Warning         High Beam Assist         SAFETY         Dual Front Advanced Airbags         Dual Front Seat-Mounted Side & Full-Length Curtain Airbags         Electronic Stability Control         Hill-Start Assist Control | Sold To: WV013<br>Cole Kia<br>ROUTE 460 WEST GREEN VALLEY<br>BLUEFIELD WV 24701<br>MANUFACTURER'S SUGGESTED RETAIL PRICE<br>COMPARE S FEATURES<br>Added to/in place of standard LX features<br>- Alloy Wheels<br>- Blind-Spot Collision-Avoidance Assist<br>- Rear Cross-Traffic Collision-Avoidance Assist<br>- 10.25" Touchscreen w/ Navigation & MapCare<br>- Kia Connect w/ 12-Mo. Trial.* Where Available**<br>- SIRIUSXM <sup>®</sup> w/Free 3-Mo. Subscription*<br>- Power Driver's Seat w/ Power Lumbar<br>- Smart Key w/ Push Button Start<br>- Wireless Phone Charger<br>- Dual Zone Automatic Climate Control<br>- Rear USB Charge Ports<br>ADDITIONAL INSTALLED EQUIPMENT:<br>(In addition to or in place of standard features) | \$ 22,490.00<br>Included<br>Included<br>Included<br>Included<br>Included<br>Included<br>Included<br>Included<br>Included<br>Included<br>Included | Fuel Economy<br><b>Base Series</b><br><b>Source Series</b><br><b>Fuel Economy</b><br><b>MPG</b><br>Source<br><b>MPG</b><br>Source<br>Source<br>Source<br>Source<br>Source<br>Source<br>Source<br>Source<br>Source<br>Source<br>Source<br>Source<br>Source<br>Source<br>Source<br>Source<br>Source<br>Source<br>Source<br>Source<br>Source<br>Source<br>Source<br>Source<br>Source<br>Source<br>Source<br>Source<br>Source<br>Source<br>Source<br>Source<br>Source<br>Source<br>Source<br>Source<br>Source<br>Source<br>Source<br>Source<br>Source<br>Source<br>Source<br>Source<br>Source<br>Source<br>Source<br>Source<br>Source<br>Source<br>Source<br>Source<br>Source<br>Source<br>Source<br>Source<br>Source<br>Source<br>Source<br>Source<br>Source<br>Source<br>Source<br>Source<br>Source<br>Source<br>Source<br>Source<br>Source<br>Source<br>Source<br>Source<br>Source<br>Source<br>Source<br>Source<br>Source<br>Source<br>Source<br>Source<br>Source<br>Source<br>Source<br>Source<br>Source<br>Source<br>Source<br>Source<br>Source<br>Source<br>Source<br>Source<br>Source<br>Source<br>Source<br>Source<br>Source<br>Source<br>Source<br>Source<br>Source<br>Source<br>Source<br>Source<br>Source<br>Source<br>Source<br>Source<br>Source<br>Source<br>Source<br>Source<br>Source<br>Source<br>Source<br>Source<br>Source<br>Source<br>Source<br>Source<br>Source<br>Source<br>Source<br>Source<br>Source<br>Source<br>Source<br>Source<br>Source<br>Source<br>Source<br>Source<br>Source<br>Source<br>Source<br>Source<br>Source<br>Source<br>Source<br>Source<br>Source<br>Source<br>Source<br>Source<br>Source<br>Source<br>Source<br>Source<br>Source<br>Source<br>Source<br>Source<br>Source<br>Source<br>Source<br>Source<br>Source<br>Source<br>Source<br>Source<br>Source<br>Source<br>Source<br>Source<br>Source<br>Source<br>Source<br>Source<br>Source<br>Source<br>Source<br>Source<br>Source<br>Source<br>Source<br>Source<br>Source<br>Source<br>Source<br>Source<br>Source<br>Source<br>Source<br>Source<br>Source<br>Source<br>Source<br>Source<br>Source<br>Source<br>Source<br>Source<br>Source<br>Source<br>Source<br>Source<br>Source<br>Source<br>Source<br>Source<br>Source<br>Source<br>Source<br>Source<br>Source<br>Source<br>Source<br>Source<br>Source<br>Source<br>Source<br>Source<br>Source<br>Source<br>Source<br>Source<br>Source<br>Source<br>Source<br>Source<br>Source<br>Source<br>Source<br>Source<br>Source<br>Source<br>Source<br>Source<br>Source<br>Source<br>Source<br>Source<br>Source<br>Source<br>Source<br>Source<br>Source<br>Source<br>Source<br>Source<br>Source<br>Source<br>Source<br>Source<br>Source<br>So |
|-------------------------------------------------------------------------------------------------------------------------------------------------------------------------------------------------------------------------------------------------------------------------------------------------------------------------------------------------------------------------------------------------------------------------------------------------------------------------------------------------------------------------------------------------------------------------------------------------------------------------------------------------------------------------------------------------------------------------------------------------------------------------------------------------|---------------------------------------------------------------------------------------------------------------------------------------------------------------------------------------------------------------------------------------------------------------------------------------------------------------------------------------------------------------------------------------------------------------------------------------------------------------------------------------------------------------------------------------------------------------------------------------------------------------------------------------------------------------------------------------------------------------------------------------------|--------------------------------------------------------------------------------------------------------------------------------------------------|---------------------------------------------------------------------------------------------------------------------------------------------------------------------------------------------------------------------------------------------------------------------------------------------------------------------------------------------------------------------------------------------------------------------------------------------------------------------------------------------------------------------------------------------------------------------------------------------------------------------------------------------------------------------------------------------------------------------------------------------------------------------------------------------------------------------------------------------------------------------------------------------------------------------------------------------------------------------------------------------------------------------------------------------------------------------------------------------------------------------------------------------------------------------------------------------------------------------------------------------------------------------------------------------------------------------------------------------------------------------------------------------------------------------------------------------------------------------------------------------------------------------------------------------------------------------------------------------------------------------------------------------------------------------------------------------------------------------------------------------------------------------------------------------------------------------------------------------------------------------------------------------------------------------------------------------------------------------------------------------------------------------------------------------------------------------------------------------------------------------------------------------------------------------------------------------------------------------------------------------------------------------------------------------------------------------------------------------------------------------------------------------------------------------------------------------------------------------------------------------------------------------------------------------------------------------------------------------------------------------------------------------------------------------------------|
| Electronic Stability Control<br>Hill-Start Assist Control                                                                                                                                                                                                                                                                                                                                                                                                                                                                                                                                                                                                                                                                                                                                       |                                                                                                                                                                                                                                                                                                                                                                                                                                                                                                                                                                                                                                                                                                                                             | \$175.00                                                                                                                                         | \$1,800                                                                                                                                                                                                                                                                                                                                                                                                                                                                                                                                                                                                                                                                                                                                                                                                                                                                                                                                                                                                                                                                                                                                                                                                                                                                                                                                                                                                                                                                                                                                                                                                                                                                                                                                                                                                                                                                                                                                                                                                                                                                                                                                                                                                                                                                                                                                                                                                                                                                                                                                                                                                                                                                         |
| Tire Pressure Monitoring System INTERIOR, COMFORT & CONVENIENCE                                                                                                                                                                                                                                                                                                                                                                                                                                                                                                                                                                                                                                                                                                                                 | Lifestyle Hitch (Not Tow Capable)<br>Mud Guards                                                                                                                                                                                                                                                                                                                                                                                                                                                                                                                                                                                                                                                                                             | \$340.00<br>\$125.00                                                                                                                             | This vehicle emits distributing fuel al                                                                                                                                                                                                                                                                                                                                                                                                                                                                                                                                                                                                                                                                                                                                                                                                                                                                                                                                                                                                                                                                                                                                                                                                                                                                                                                                                                                                                                                                                                                                                                                                                                                                                                                                                                                                                                                                                                                                                                                                                                                                                                                                                                                                                                                                                                                                                                                                                                                                                                                                                                                                                                         |
| 8" Touchscreen w/ Android Auto & Apple CarPlay<br>Rear View Camera<br>USB Multimedia Port<br>Air Conditioning<br>Power Windows, Door Locks & Outside Mirrors<br>Remote Keyless Entry<br>Steering Wheel Controls (Bluetooth/Audio/Cruise)<br>Tilt & Telescopic Steering Column                                                                                                                                                                                                                                                                                                                                                                                                                                                                                                                   | Sport Pedals<br>Puddle Light Kit<br>Illuminated Scuff Plates                                                                                                                                                                                                                                                                                                                                                                                                                                                                                                                                                                                                                                                                                | \$100.00<br>\$275.00<br>\$325.00                                                                                                                 |                                                                                                                                                                                                                                                                                                                                                                                                                                                                                                                                                                                                                                                                                                                                                                                                                                                                                                                                                                                                                                                                                                                                                                                                                                                                                                                                                                                                                                                                                                                                                                                                                                                                                                                                                                                                                                                                                                                                                                                                                                                                                                                                                                                                                                                                                                                                                                                                                                                                                                                                                                                                                                                                                 |
| Center Console w/ Armrest and Storage Bin<br>60/40 Split-Folding Rear Seats                                                                                                                                                                                                                                                                                                                                                                                                                                                                                                                                                                                                                                                                                                                     |                                                                                                                                                                                                                                                                                                                                                                                                                                                                                                                                                                                                                                                                                                                                             |                                                                                                                                                  | GOVERNMENT 5-STAR SA                                                                                                                                                                                                                                                                                                                                                                                                                                                                                                                                                                                                                                                                                                                                                                                                                                                                                                                                                                                                                                                                                                                                                                                                                                                                                                                                                                                                                                                                                                                                                                                                                                                                                                                                                                                                                                                                                                                                                                                                                                                                                                                                                                                                                                                                                                                                                                                                                                                                                                                                                                                                                                                            |
| Rear Occupant Alert EXTERIOR                                                                                                                                                                                                                                                                                                                                                                                                                                                                                                                                                                                                                                                                                                                                                                    |                                                                                                                                                                                                                                                                                                                                                                                                                                                                                                                                                                                                                                                                                                                                             |                                                                                                                                                  | Overall Vehicle Score<br>Based on the combined rating of frontal, side and rollo<br>Should ONLY be compared to other vehicles of similar                                                                                                                                                                                                                                                                                                                                                                                                                                                                                                                                                                                                                                                                                                                                                                                                                                                                                                                                                                                                                                                                                                                                                                                                                                                                                                                                                                                                                                                                                                                                                                                                                                                                                                                                                                                                                                                                                                                                                                                                                                                                                                                                                                                                                                                                                                                                                                                                                                                                                                                                        |
| 16" Steel Wheels with Wheel Covers<br>Roof Rack Ready (Mounting Points)                                                                                                                                                                                                                                                                                                                                                                                                                                                                                                                                                                                                                                                                                                                         |                                                                                                                                                                                                                                                                                                                                                                                                                                                                                                                                                                                                                                                                                                                                             |                                                                                                                                                  | Frontal Driver                                                                                                                                                                                                                                                                                                                                                                                                                                                                                                                                                                                                                                                                                                                                                                                                                                                                                                                                                                                                                                                                                                                                                                                                                                                                                                                                                                                                                                                                                                                                                                                                                                                                                                                                                                                                                                                                                                                                                                                                                                                                                                                                                                                                                                                                                                                                                                                                                                                                                                                                                                                                                                                                  |
| Auto-On/Off Headlights<br>Rear Privacy Glass<br>Compact Spare Tire                                                                                                                                                                                                                                                                                                                                                                                                                                                                                                                                                                                                                                                                                                                              |                                                                                                                                                                                                                                                                                                                                                                                                                                                                                                                                                                                                                                                                                                                                             |                                                                                                                                                  | Crash Passenger<br>Based on the risk of injury in a frontal impact.<br>Should ONLY be compared to other vehicles of similar                                                                                                                                                                                                                                                                                                                                                                                                                                                                                                                                                                                                                                                                                                                                                                                                                                                                                                                                                                                                                                                                                                                                                                                                                                                                                                                                                                                                                                                                                                                                                                                                                                                                                                                                                                                                                                                                                                                                                                                                                                                                                                                                                                                                                                                                                                                                                                                                                                                                                                                                                     |
| WARRANTY<br>10 Year/100,000 Mile Limited Powertrain Warranty                                                                                                                                                                                                                                                                                                                                                                                                                                                                                                                                                                                                                                                                                                                                    |                                                                                                                                                                                                                                                                                                                                                                                                                                                                                                                                                                                                                                                                                                                                             |                                                                                                                                                  | Side Front seat                                                                                                                                                                                                                                                                                                                                                                                                                                                                                                                                                                                                                                                                                                                                                                                                                                                                                                                                                                                                                                                                                                                                                                                                                                                                                                                                                                                                                                                                                                                                                                                                                                                                                                                                                                                                                                                                                                                                                                                                                                                                                                                                                                                                                                                                                                                                                                                                                                                                                                                                                                                                                                                                 |
| 5 Year/60,000 Mile Limited Basic Warranty<br>5 Year/60,000 Mile Roadside Assistance                                                                                                                                                                                                                                                                                                                                                                                                                                                                                                                                                                                                                                                                                                             | MSRP INCLUDING OPTIONS                                                                                                                                                                                                                                                                                                                                                                                                                                                                                                                                                                                                                                                                                                                      | \$ 23,830.00                                                                                                                                     | Crash Rear seat<br>Star ratings based on the risk of injury in a side impact                                                                                                                                                                                                                                                                                                                                                                                                                                                                                                                                                                                                                                                                                                                                                                                                                                                                                                                                                                                                                                                                                                                                                                                                                                                                                                                                                                                                                                                                                                                                                                                                                                                                                                                                                                                                                                                                                                                                                                                                                                                                                                                                                                                                                                                                                                                                                                                                                                                                                                                                                                                                    |
|                                                                                                                                                                                                                                                                                                                                                                                                                                                                                                                                                                                                                                                                                                                                                                                                 | INLAND FREIGHT AND HANDLING                                                                                                                                                                                                                                                                                                                                                                                                                                                                                                                                                                                                                                                                                                                 | \$ 1,325.00                                                                                                                                      | Rollover<br>Star ratings based on the risk of rollover in a single-vel                                                                                                                                                                                                                                                                                                                                                                                                                                                                                                                                                                                                                                                                                                                                                                                                                                                                                                                                                                                                                                                                                                                                                                                                                                                                                                                                                                                                                                                                                                                                                                                                                                                                                                                                                                                                                                                                                                                                                                                                                                                                                                                                                                                                                                                                                                                                                                                                                                                                                                                                                                                                          |
|                                                                                                                                                                                                                                                                                                                                                                                                                                                                                                                                                                                                                                                                                                                                                                                                 | TOTAL MANUFACTURER'S SUGGESTED RETAIL PRICE                                                                                                                                                                                                                                                                                                                                                                                                                                                                                                                                                                                                                                                                                                 | \$ 25,155.00                                                                                                                                     | Star ratings range from 1 to 5 stars (                                                                                                                                                                                                                                                                                                                                                                                                                                                                                                                                                                                                                                                                                                                                                                                                                                                                                                                                                                                                                                                                                                                                                                                                                                                                                                                                                                                                                                                                                                                                                                                                                                                                                                                                                                                                                                                                                                                                                                                                                                                                                                                                                                                                                                                                                                                                                                                                                                                                                                                                                                                                                                          |
| ditional terms and conditions apply.<br>a Connect may be currently unavailable for Model Year 2022 and newer vehicles sold or purchased in<br>sachusetts; please see owners.kia.com for updates on availability.                                                                                                                                                                                                                                                                                                                                                                                                                                                                                                                                                                                |                                                                                                                                                                                                                                                                                                                                                                                                                                                                                                                                                                                                                                                                                                                                             | Source: National Highway Traffic Safety /<br>www.safercar.gov or 1-888                                                                           |                                                                                                                                                                                                                                                                                                                                                                                                                                                                                                                                                                                                                                                                                                                                                                                                                                                                                                                                                                                                                                                                                                                                                                                                                                                                                                                                                                                                                                                                                                                                                                                                                                                                                                                                                                                                                                                                                                                                                                                                                                                                                                                                                                                                                                                                                                                                                                                                                                                                                                                                                                                                                                                                                 |
| NOTE: When you purchase this vehicle, Kia America, Inc. collects personal information you provide to the dealership. For information on our collection and use of personal information and your rights, please see our Privacy Policy on www.kia.com.                                                                                                                                                                                                                                                                                                                                                                                                                                                                                                                                           |                                                                                                                                                                                                                                                                                                                                                                                                                                                                                                                                                                                                                                                                                                                                             |                                                                                                                                                  | Manufacturer's suggested retail price includes Manufacturer's record<br>and title fees, state and local taxes and other dealer installed option<br>the manufacturer's suggested retain                                                                                                                                                                                                                                                                                                                                                                                                                                                                                                                                                                                                                                                                                                                                                                                                                                                                                                                                                                                                                                                                                                                                                                                                                                                                                                                                                                                                                                                                                                                                                                                                                                                                                                                                                                                                                                                                                                                                                                                                                                                                                                                                                                                                                                                                                                                                                                                                                                                                                          |